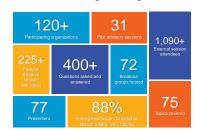

#### FedNow Pilot Program Progress

## Beginning the testing phase:

- · Onboarding Managers
- assigned
   "Discovery" sessions
- Technical deep divesOnboarding activities

17