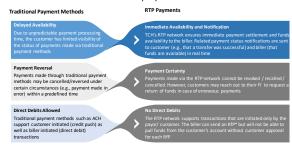

### RTP® is different than other payment methods

2

 $\ensuremath{\mathsf{RTP}^*}\xspace$  connecting and funding options

 Connect directly or through a third party (TPSP) which is a core processor, gateway or bank