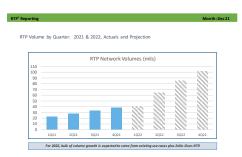

### The RTP® network is ready now

- Millions of payments are clearing through the RTP network every month, with the volume doubling about every quarter
- If your financial institution were on the network now, your customers could be receiving payments now
- Companies such as Paychex, PayPal, Digit, and others are currently sending payments to customers of community banks and credit unions on the RTP network